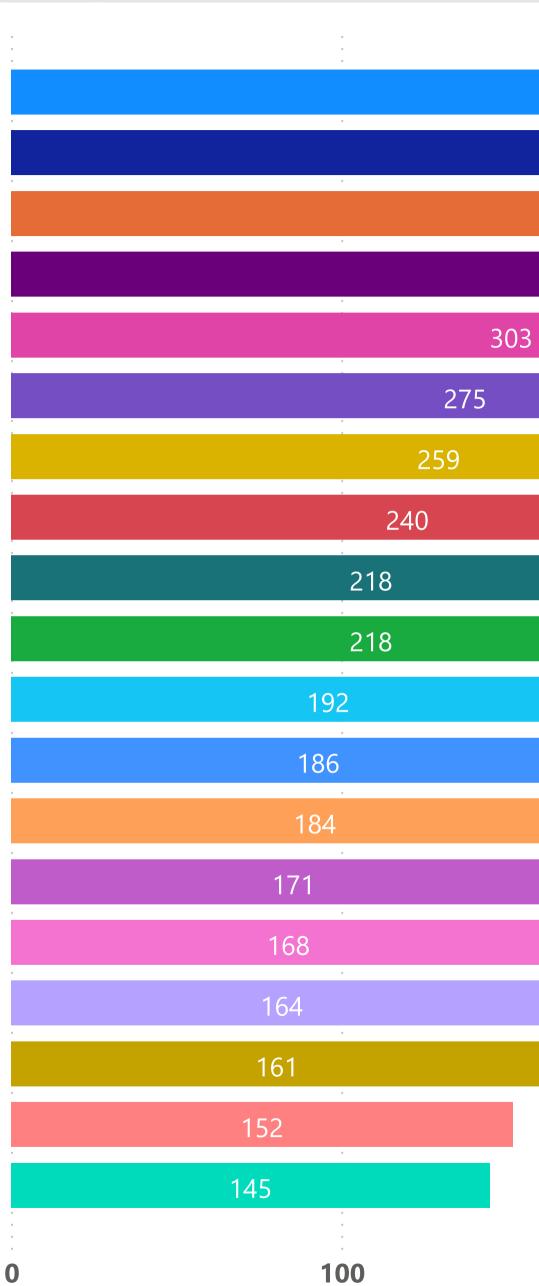

## Mitcham Council - Organization by Primary Category (FY 2021-2022)

|     | •<br>• |             |
|-----|--------|-------------|
| 178 |        |             |
|     |        | •<br>•<br>• |
|     |        |             |
|     |        |             |
|     |        | :           |